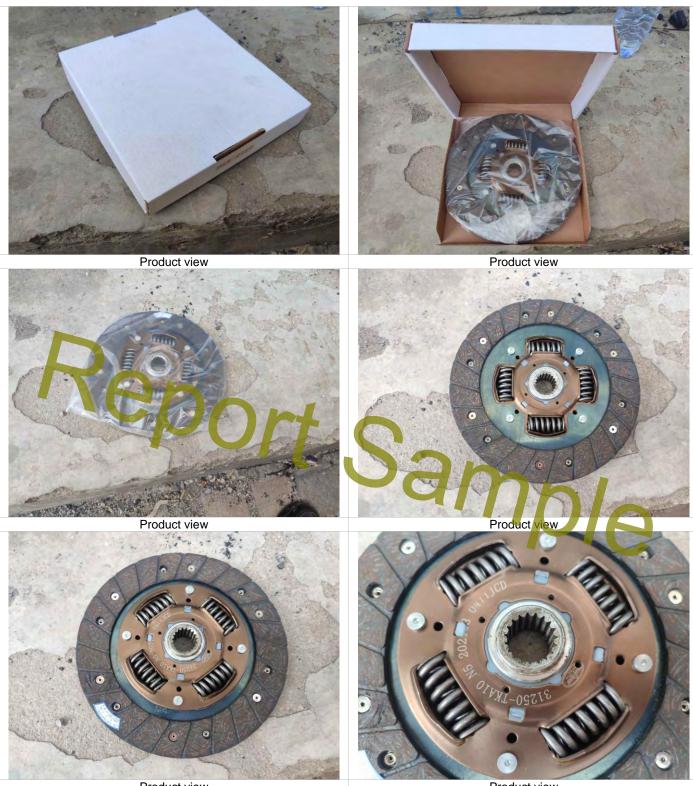

Product view

Product view

HONOR INSPECTION INTERNATIONAL LTD. NINGBO REPRESENTATIVE OFFICE. Rm.305,No.1Building,No.568.SiMing East Road,YinZhou Distric,NingBo City, China 315100.

Tel: +86-574-88197698 Fax: +86-574-88197638-8 Page 9 of 38