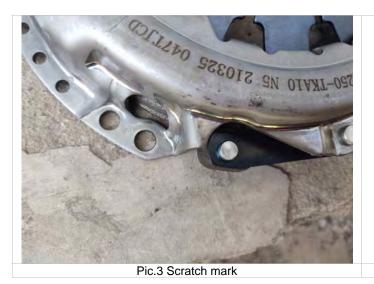

Data Red color marked was/were found out of specification.

| The ins   | The inspection details were found as follows:        |          |          |       |  |  |  |
|-----------|------------------------------------------------------|----------|----------|-------|--|--|--|
| 2)        | WORKMANSHIP                                          |          |          |       |  |  |  |
| Result:   | Conform                                              |          |          |       |  |  |  |
| Defects I | Description                                          | Critical | Major    | Minor |  |  |  |
| Item No.: | Auto part                                            | De       | fects QT | Y     |  |  |  |
| Small scr | tches on the surface of the goods (refer to pic.1-3) | 0        | 0        | 3     |  |  |  |
|           | Individual Total Found:                              | 0        | 0        | 3     |  |  |  |
|           |                                                      |          |          |       |  |  |  |
|           | Total Defects Found:                                 | 0        | 0        | 3     |  |  |  |
|           | AQL Standard Allowed:                                | 0        | 5        | 7     |  |  |  |

Pic.1 Scratch mark

Pic.2 Scratch mark

HONOR INSPECTION INTERNATIONAL LTD. NINGBO REPRESENTATIVE OFFICE. Rm.305,No.1Building,No.568.SiMing East Road,YinZhou Distric,NingBo City, China 315100.

Tel: +86-574-88197698 Fax: +86-574-88197638-8