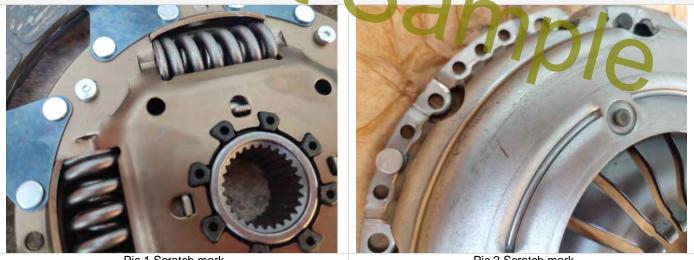

Data Red color marked was/were found out of specification.

| The ins   | The inspection details were found as follows:        |          |          |       |  |  |  |
|-----------|------------------------------------------------------|----------|----------|-------|--|--|--|
| 2)        | WORKMANSHIP                                          |          |          |       |  |  |  |
| Result:   | Conform                                              |          |          |       |  |  |  |
| Defects I | Description                                          | Critical | Major    | Minor |  |  |  |
| Item No.: | Auto part                                            | De       | fects QT | Y     |  |  |  |
| Small scr | tches on the surface of the goods (refer to pic.1-3) | 0        | 0        | 3     |  |  |  |
|           | Individual Total Found:                              | 0        | 0        | 3     |  |  |  |
|           |                                                      |          |          |       |  |  |  |
|           | Total Defects Found:                                 | 0        | 0        | 3     |  |  |  |
|           | AQL Standard Allowed:                                | 0        | 5        | 7     |  |  |  |

Pic.1 Scratch mark

Pic.2 Scratch mark

HONOR INSPECTION INTERNATIONAL LTD. NINGBO REPRESENTATIVE OFFICE. Rm.305,No.1Building,No.568.SiMing East Road,YinZhou Distric,NingBo City, China 315100.

Tel: +86-574-88197698 Fax: +86-574-88197638-8