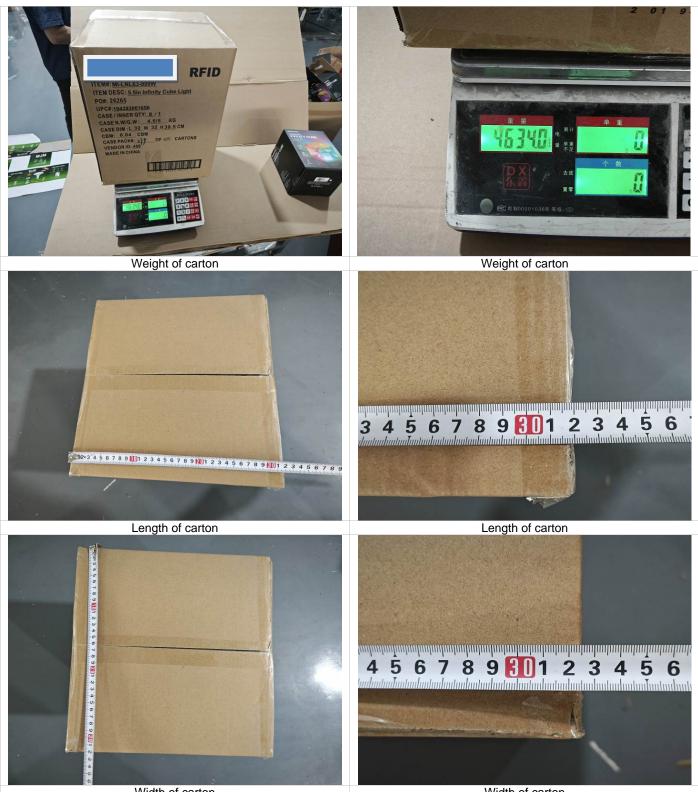

| 4) F       | PACKAGING           |                     |                      |                       |                                                              |        |  |  |  |
|------------|---------------------|---------------------|----------------------|-----------------------|--------------------------------------------------------------|--------|--|--|--|
| Result: N  | Not Confo           | rm, Refer to Specia | I Attentions:1       |                       |                                                              |        |  |  |  |
| Item No    | em No Accessories U |                     |                      | Unit Packing          | Unit Packing                                                 |        |  |  |  |
| MI-LNL63-9 | 999W                |                     |                      |                       | ch piece packed per gift box with 8pcs onge, 8pcs per carton |        |  |  |  |
|            |                     | Data                | Red color marked was | s/were found out of s | pecification.                                                |        |  |  |  |
| Dimension  | n of carto          | n (L×W×H cm)        |                      | ( 03                  | Samples ) Cont                                               | form   |  |  |  |
| Item No    |                     | Specification       | Actual               | Item No               | Specification                                                | Actual |  |  |  |
| MI-LNL63-9 | 999W                | 32x32x39.5          | 32x32.5x40.5         |                       |                                                              |        |  |  |  |
|            |                     | Data                | Red color marked was | s/were found out of s | pecification.                                                |        |  |  |  |

| Weight of carton | (Kgs)         |                     | ( 03                   | Samples ) Confo | rm     |
|------------------|---------------|---------------------|------------------------|-----------------|--------|
| Item No          | Specification | Actual              | Item No                | Specification   | Actual |
| MI-LNL63-999W    | 5.0           | 4.63                |                        |                 |        |
|                  | Data          | Red color marked wa | as/were found out of s | specification.  |        |

Width of carton

Width of carton

HONOR INSPECTION INTERNATIONAL LTD. NINGBO REPRESENTATIVE OFFICE. Rm.305,No.1 Building,No.568. SiMing EastRoad,YinZhou District, NingBo City, China. Tel: +86-574-88197698 Fax: +86-574-88197638-8 Page 16 of 17