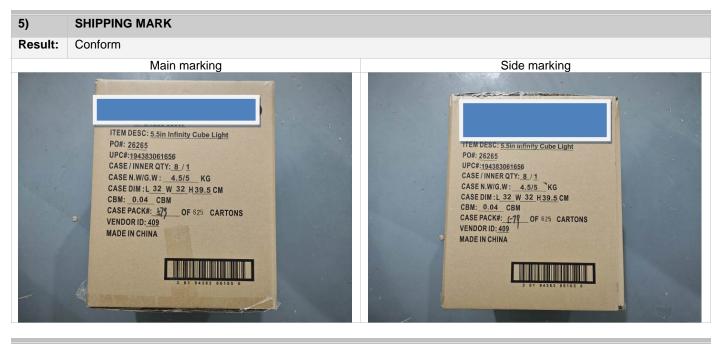

#### **INSPECTION DETAILS RESULT**

| 1) | QUANTITY                   | : | Conform                                      |
|----|----------------------------|---|----------------------------------------------|
| 2) | WORKMANSHIP                | : | Conform                                      |
| 3) | ARTWORKS                   | : | Conform                                      |
| 4) | PACKAGING                  | : | Not Conform, Refer to Special Attentions:1   |
| 5) | SHIPPING MARK              | : | Conform                                      |
| 6) | TESTING / DATA MEASUREMENT | : | Not Conform, Refer to Special Attentions:2-3 |
|    |                            | _ |                                              |