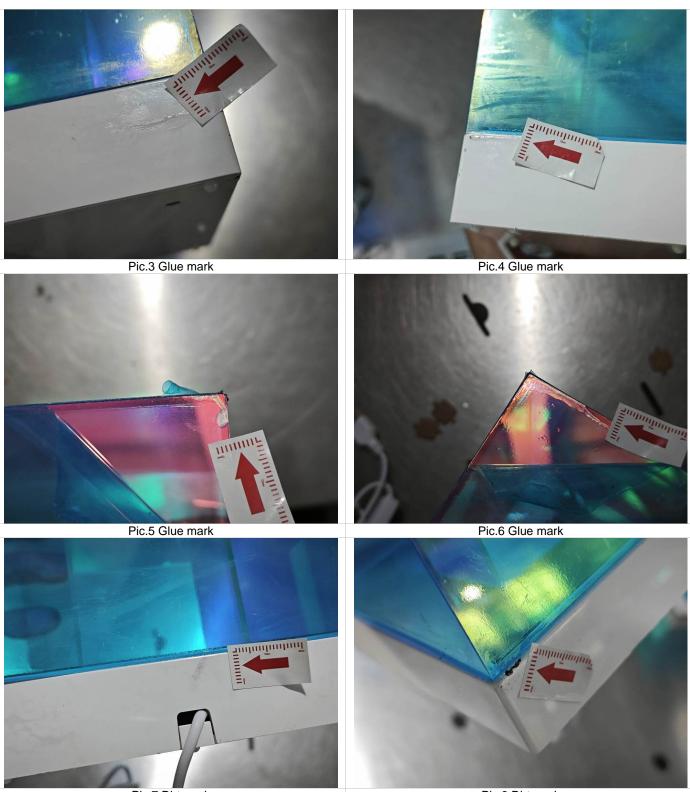

| The ins    | pection details were found as follows: |          |          |       |
|------------|----------------------------------------|----------|----------|-------|
| 2)         | WORKMANSHIP                            |          |          |       |
| Result:    | Conform                                |          |          |       |
| Defects    | Description                            | Critical | Major    | Minor |
| Item No.:  | MI-LNL63-999W                          | De       | fects QT | Ϋ́    |
| 1.Glue m   | ark (Refer to Pic.1-6)                 | 0        | 0        | 6     |
| 2.Dirt ma  | rk (Refer to Pic.7-8)                  | 0        | 0        | 2     |
| 3.Gap ma   | ark (Refer to Pic.9)                   | 0        | 0        | 1     |
| 4.Impurity | (Refer to Pic.10)                      | 0        | 0        | 1     |
|            | Individual Total Found:                | 0        | 0        | 10    |
|            |                                        |          |          |       |
|            | Total Defects Found:                   | 0        | 0        | 10    |
|            | AQL Standard Allowed:                  | 0        | 10       | 14    |