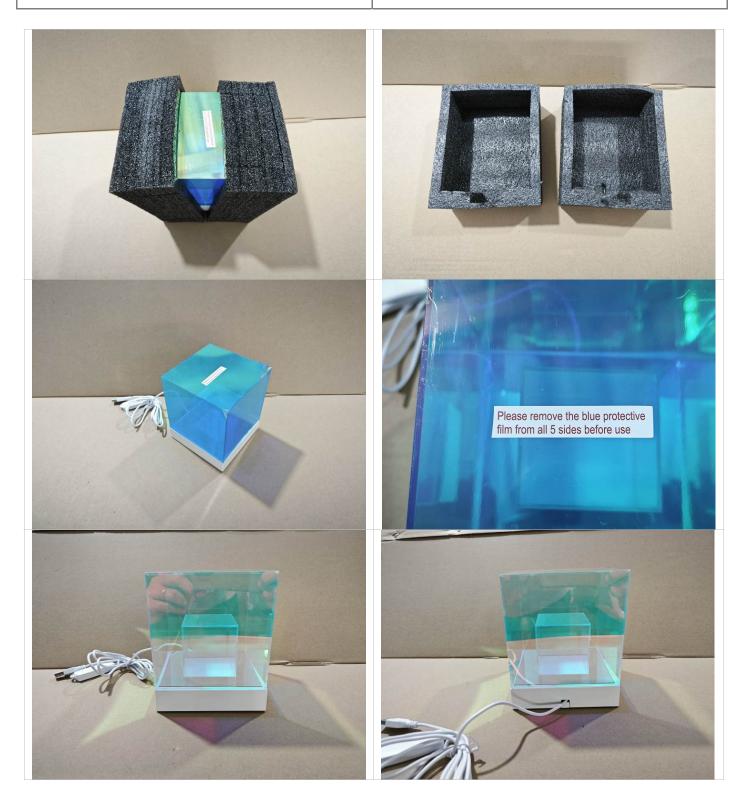

## SPECIAL ATTENTION

| 1 | Missing protect paper card on top and bottom of carton, but information was required. Refer Pic.A             |
|---|---------------------------------------------------------------------------------------------------------------|
| 2 | Customer require product weight was not less than 420g, but the actual product weight is 342g. Refer to Pic.B |
| 3 | Factory did not allow to do carton drop test.                                                                 |
| 4 |                                                                                                               |

| 6)      | TESTING / DATA MEASUREMENT                   |   |     |         |   |             |
|---------|----------------------------------------------|---|-----|---------|---|-------------|
| Result: | Not Conform, Refer to Special Attentions:2-3 |   |     |         |   |             |
|         | LED light function test                      | ( | 200 | Samples | ) | Conform     |
|         | Dimension check                              | ( | 05  | Samples | ) | Not Conform |
|         | Aging test                                   | ( | 05  | Samples | ) | Conform     |
|         | Product inside check                         | ( | 01  | Samples | ) | Conform     |
|         | Drop test on outer carton (H=76 cm)          | ( | 00  | Carton  | ) | Not Conform |