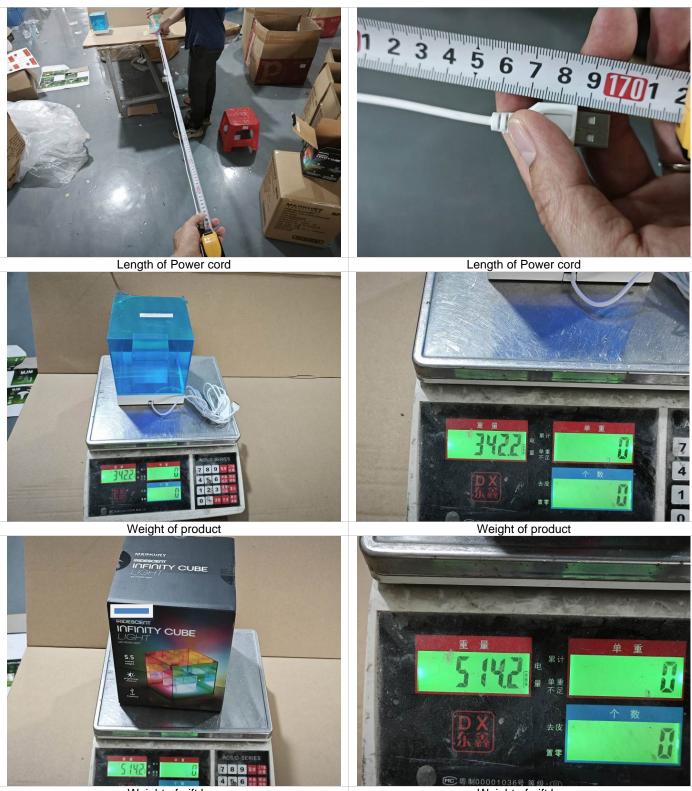

## SPECIAL ATTENTION

| 1 | Missing protect paper card on top and bottom of carton, but information was required. Refer Pic.A             |
|---|---------------------------------------------------------------------------------------------------------------|
| 2 | Customer require product weight was not less than 420g, but the actual product weight is 342g. Refer to Pic.B |
| 3 | Factory did not allow to do carton drop test.                                                                 |
| 4 |                                                                                                               |

#### Page 14 of 17

Weight of gift box

Weight of gift box

HONOR INSPECTION INTERNATIONAL LTD. NINGBO REPRESENTATIVE OFFICE. Rm.305,No.1 Building,No.568. SiMing EastRoad,YinZhou District, NingBo City, China. Tel: +86-574-88197698 Fax: +86-574-88197638-8 Page 15 of 17