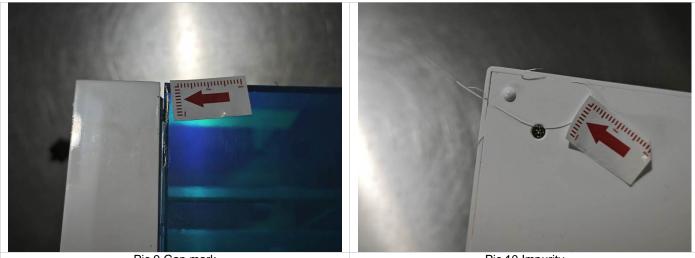

| The ins    | pection details were found as follows: |          |          |       |
|------------|----------------------------------------|----------|----------|-------|
| 2)         | WORKMANSHIP                            |          |          |       |
| Result:    | Conform                                |          |          |       |
| Defects    | Description                            | Critical | Major    | Minor |
| Item No.:  | MI-LNL63-999W                          | De       | fects QT | Ϋ́    |
| 1.Glue m   | ark (Refer to Pic.1-6)                 | 0        | 0        | 6     |
| 2.Dirt ma  | rk (Refer to Pic.7-8)                  | 0        | 0        | 2     |
| 3.Gap ma   | ark (Refer to Pic.9)                   | 0        | 0        | 1     |
| 4.Impurity | (Refer to Pic.10)                      | 0        | 0        | 1     |
|            | Individual Total Found:                | 0        | 0        | 10    |
|            |                                        |          |          |       |
|            | Total Defects Found:                   | 0        | 0        | 10    |
|            | AQL Standard Allowed:                  | 0        | 10       | 14    |