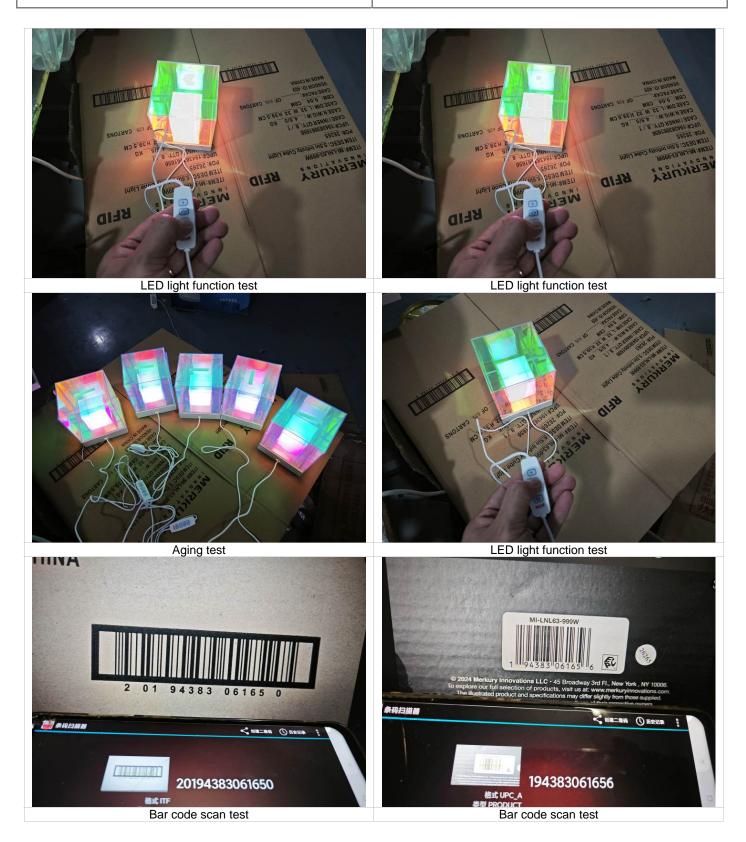

| Barcode Readability Check                                  |                |                |      |       | 05     | Sa | mples  | )    | Conform |              |
|------------------------------------------------------------|----------------|----------------|------|-------|--------|----|--------|------|---------|--------------|
| Item No                                                    | Specification  | Actual         | Iten | n No  |        |    | Specif | icat | ion     | Actual       |
| MI-LNL63-999W                                              | 20194383061650 | 20194383061650 | MI-I | _NL63 | 3-999W |    | 194383 | 306  | 1656    | 194383061656 |
| Data Red color marked was/were found out of specification. |                |                |      |       |        |    |        |      |         |              |

| 6)      | TESTING / DATA MEASUREMENT                   |   |     |         |   |             |
|---------|----------------------------------------------|---|-----|---------|---|-------------|
| Result: | Not Conform, Refer to Special Attentions:2-3 |   |     |         |   |             |
|         | LED light function test                      | ( | 200 | Samples | ) | Conform     |
|         | Dimension check                              | ( | 05  | Samples | ) | Not Conform |
|         | Aging test                                   | ( | 05  | Samples | ) | Conform     |
|         | Product inside check                         | ( | 01  | Samples | ) | Conform     |
|         | Drop test on outer carton (H=76 cm)          | ( | 00  | Carton  | ) | Not Conform |

LED light function test

LED light function test

HONOR INSPECTION INTERNATIONAL LTD. NINGBO REPRESENTATIVE OFFICE. Rm.305,No.1 Building,No.568. SiMing EastRoad, YinZhou District, NingBo City, China.

Tel: +86-574-88197698 Fax: +86-574-88197638-8 Page 12 of 17