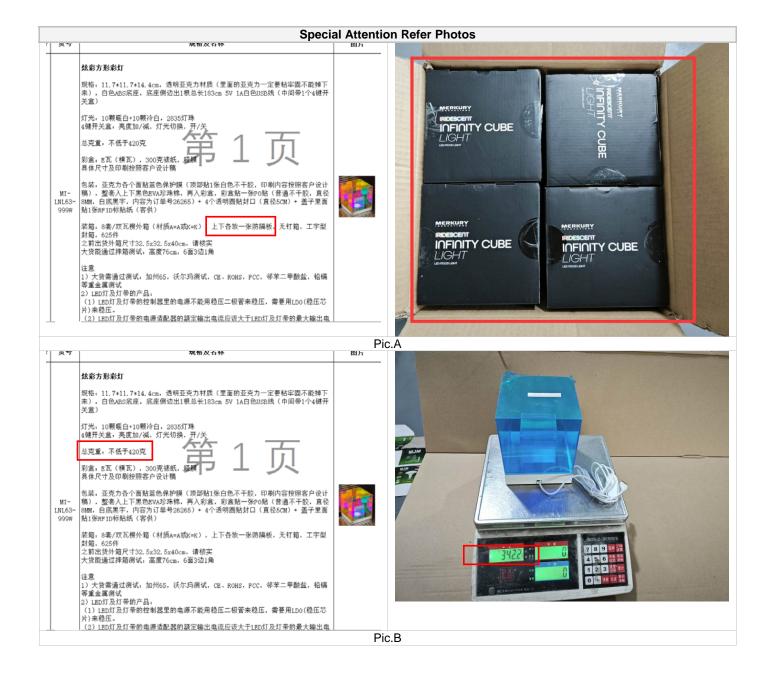

## SPECIAL ATTENTION

| 1 | Missing protect paper card on top and bottom of carton, but information was required. Refer Pic.A             |
|---|---------------------------------------------------------------------------------------------------------------|
| 2 | Customer require product weight was not less than 420g, but the actual product weight is 342g. Refer to Pic.B |
| 3 | Factory did not allow to do carton drop test.                                                                 |
| 4 |                                                                                                               |