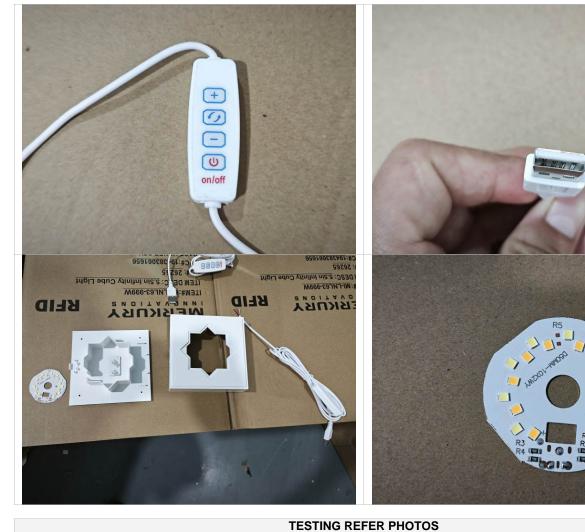

| 6)      | TESTING / DATA MEASUREMENT                   |   |     |         |   |             |
|---------|----------------------------------------------|---|-----|---------|---|-------------|
| Result: | Not Conform, Refer to Special Attentions:2-3 |   |     |         |   |             |
|         | LED light function test                      | ( | 200 | Samples | ) | Conform     |
|         | Dimension check                              | ( | 05  | Samples | ) | Not Conform |
|         | Aging test                                   | ( | 05  | Samples | ) | Conform     |
|         | Product inside check                         | ( | 01  | Samples | ) | Conform     |
|         | Drop test on outer carton (H=76 cm)          | ( | 00  | Carton  | ) | Not Conform |