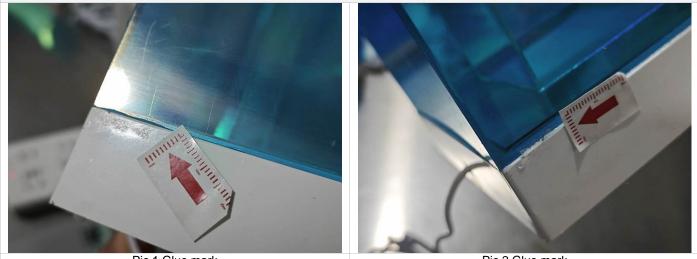

| The ins    | pection details were found as follows: |          |          |       |
|------------|----------------------------------------|----------|----------|-------|
| 2)         | WORKMANSHIP                            |          |          |       |
| Result:    | Conform                                |          |          |       |
| Defects    | Description                            | Critical | Major    | Minor |
| Item No.:  | MI-LNL63-999W                          | De       | fects QT | Ϋ́    |
| 1.Glue m   | ark (Refer to Pic.1-6)                 | 0        | 0        | 6     |
| 2.Dirt ma  | rk (Refer to Pic.7-8)                  | 0        | 0        | 2     |
| 3.Gap ma   | ark (Refer to Pic.9)                   | 0        | 0        | 1     |
| 4.Impurity | (Refer to Pic.10)                      | 0        | 0        | 1     |
|            | Individual Total Found:                | 0        | 0        | 10    |
|            |                                        |          |          |       |
|            | Total Defects Found:                   | 0        | 0        | 10    |
|            | AQL Standard Allowed:                  | 0        | 10       | 14    |