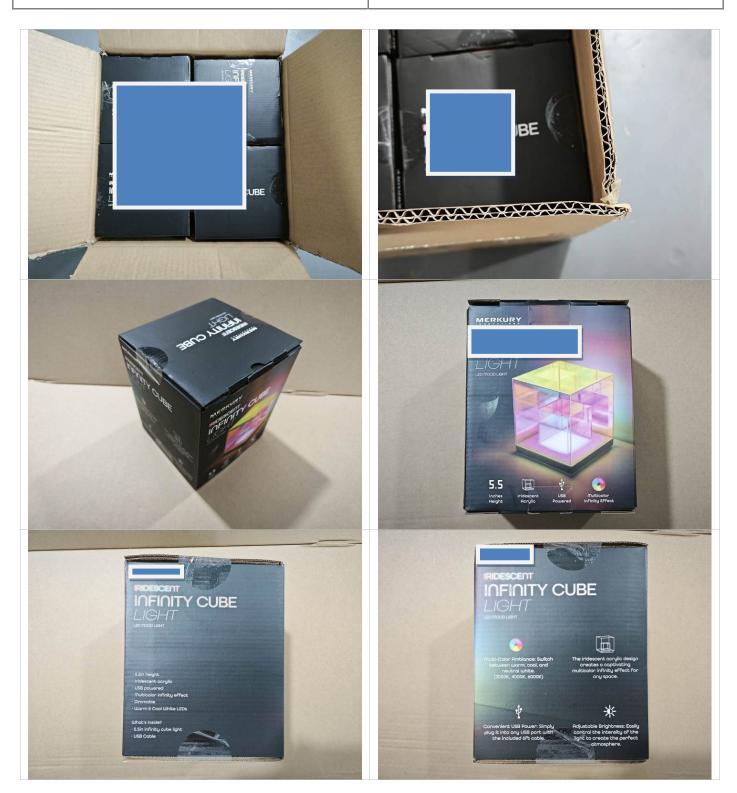

Rm.305,No.1 Building,No.568. SiMing EastRoad,YinZhou District, NingBo City, China. Tel: +86-574-88197698 Fax: +86-574-88197638-8 Page 4 of 17

Pic.9 Gap mark

Pic.10 Impurity

| 3)      | ARTWORKS                                |         |
|---------|-----------------------------------------|---------|
| Result: | Conform                                 |         |
|         | Markings/ logos/ labels on the gift box | Conform |
|         | Markings/ logos/ labels on the product  | Conform |
|         | Color of product                        | Conform |
|         | Instruction Manual                      | Conform |
|         | Bar code/ QR code                       | Conform |
|         | Others-                                 |         |

## SPECIAL ATTENTION

| 1 | Missing protect paper card on top and bottom of carton, but information was required. Refer Pic.A             |
|---|---------------------------------------------------------------------------------------------------------------|
| 2 | Customer require product weight was not less than 420g, but the actual product weight is 342g. Refer to Pic.B |
| 3 | Factory did not allow to do carton drop test.                                                                 |
| 4 |                                                                                                               |