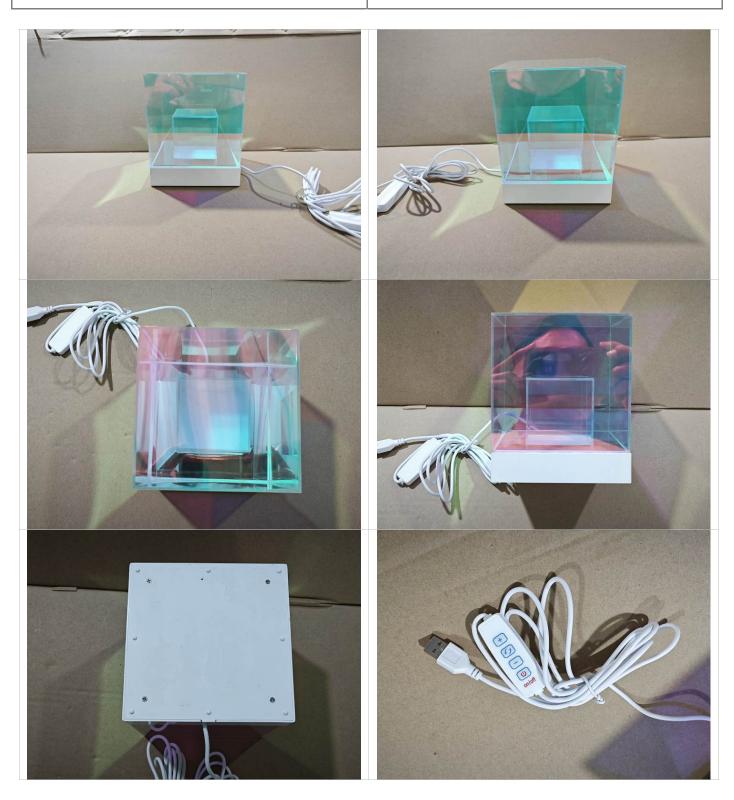

| 6)      | TESTING / DATA MEASUREMENT                   |   |     |         |   |             |
|---------|----------------------------------------------|---|-----|---------|---|-------------|
| Result: | Not Conform, Refer to Special Attentions:2-3 |   |     |         |   |             |
|         | LED light function test                      | ( | 200 | Samples | ) | Conform     |
|         | Dimension check                              | ( | 05  | Samples | ) | Not Conform |
|         | Aging test                                   | ( | 05  | Samples | ) | Conform     |
|         | Product inside check                         | ( | 01  | Samples | ) | Conform     |
|         | Drop test on outer carton (H=76 cm)          | ( | 00  | Carton  | ) | Not Conform |

LED light function test

LED light function test

HONOR INSPECTION INTERNATIONAL LTD. NINGBO REPRESENTATIVE OFFICE. Rm.305,No.1 Building,No.568. SiMing EastRoad, YinZhou District, NingBo City, China.

Tel: +86-574-88197698 Fax: +86-574-88197638-8 Page 12 of 17