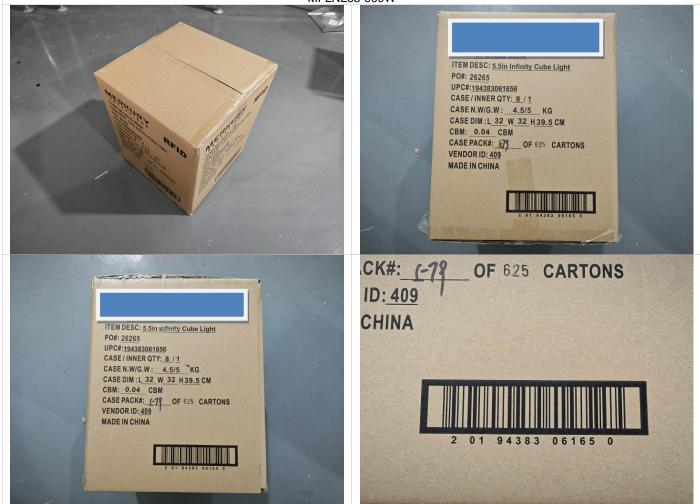

# 

| Report No.              | : | ххх                                       | Re - Inspection |
|-------------------------|---|-------------------------------------------|-----------------|
| Client Name             | : | XXX                                       |                 |
| Order / P.O / P.I No.   | : | 26265                                     |                 |
| Product Description     | : | 5.5in Infinity Cube Light                 |                 |
| Product Item / Part No. | : | MI-LNL63-999W                             |                 |
| Product Quantity        | : | 5,000Pcs                                  |                 |
| Supplier Name           | : | XXX                                       |                 |
| Inspection Date         | : | 2024-06-11                                |                 |
| Inspection Location     | : | Jiangmen city, Guangdong province, China. |                 |

#### **RANDOM SAMPLING PLAN FOR EACH ITEM**

| 1)      | QUANTITY        |          |          |                        |              |                    |                   |  |  |  |  |  |
|---------|-----------------|----------|----------|------------------------|--------------|--------------------|-------------------|--|--|--|--|--|
| Result: | Conform         |          |          |                        |              |                    |                   |  |  |  |  |  |
|         |                 | Order    | Packed   | Not packed             | Not finished | Sampling Size      |                   |  |  |  |  |  |
| No.     | Item / Part No. | Quantity | Quantity | Not packed<br>Quantity | Quantity     | Packed<br>Quantity | Not packed<br>QTY |  |  |  |  |  |
| 1       | MI-LNL63-999W   | 5,000    | 5,000    | 0                      | 0            | 200                | 0                 |  |  |  |  |  |
|         | Total           | 5,000    | 5,000    | 5,000 0 0 200 0        |              |                    | 0                 |  |  |  |  |  |

| 4) F       | PACKAGING           |                     |                      |                       |                                                              |        |  |  |  |
|------------|---------------------|---------------------|----------------------|-----------------------|--------------------------------------------------------------|--------|--|--|--|
| Result: N  | Not Confo           | rm, Refer to Specia | I Attentions:1       |                       |                                                              |        |  |  |  |
| Item No    | em No Accessories U |                     |                      | Unit Packing          | Unit Packing                                                 |        |  |  |  |
| MI-LNL63-9 | 999W                |                     |                      |                       | ch piece packed per gift box with 8pcs onge, 8pcs per carton |        |  |  |  |
|            |                     | Data                | Red color marked was | s/were found out of s | pecification.                                                |        |  |  |  |
| Dimension  | n of carto          | n (L×W×H cm)        |                      | ( 03                  | Samples ) Cont                                               | form   |  |  |  |
| Item No    |                     | Specification       | Actual               | Item No               | Specification                                                | Actual |  |  |  |
| MI-LNL63-9 | 999W                | 32x32x39.5          | 32x32.5x40.5         |                       |                                                              |        |  |  |  |
|            |                     | Data                | Red color marked was | s/were found out of s | pecification.                                                |        |  |  |  |

| Weight of carton | (Kgs)         |                     | ( 03                   | Samples ) Confo | rm     |
|------------------|---------------|---------------------|------------------------|-----------------|--------|
| Item No          | Specification | Actual              | Item No                | Specification   | Actual |
| MI-LNL63-999W    | 5.0           | 4.63                |                        |                 |        |
|                  | Data          | Red color marked wa | as/were found out of s | specification.  |        |