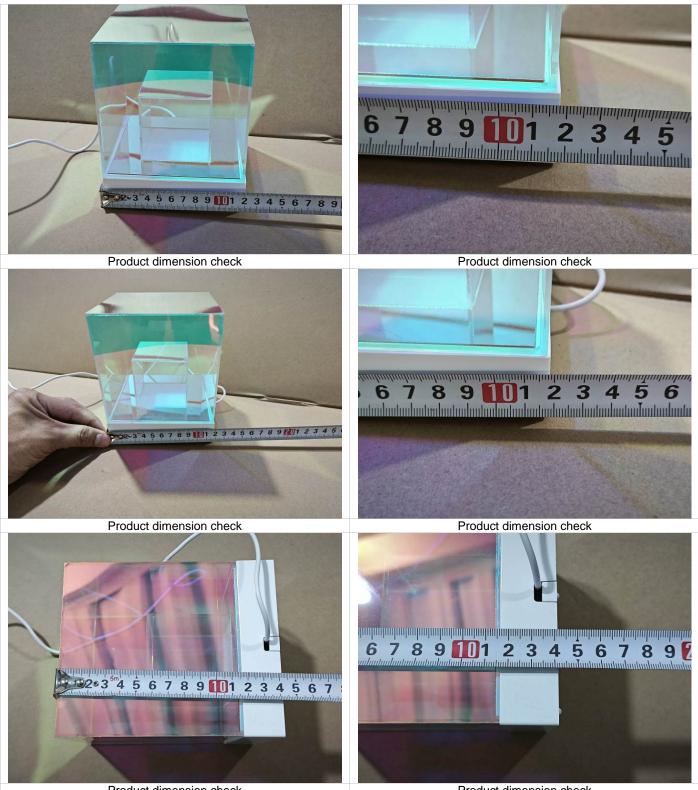

#### Page 13 of 17

Product dimension check

Product dimension check

HONOR INSPECTION INTERNATIONAL LTD. NINGBO REPRESENTATIVE OFFICE. Rm.305,No.1 Building,No.568. SiMing EastRoad,YinZhou District, NingBo City, China. Tel: +86-574-88197698 Fax: +86-574-88197638-8

| 6)      | TESTING / DATA MEASUREMENT                   |   |     |         |   |             |
|---------|----------------------------------------------|---|-----|---------|---|-------------|
| Result: | Not Conform, Refer to Special Attentions:2-3 |   |     |         |   |             |
|         | LED light function test                      | ( | 200 | Samples | ) | Conform     |
|         | Dimension check                              | ( | 05  | Samples | ) | Not Conform |
|         | Aging test                                   | ( | 05  | Samples | ) | Conform     |
|         | Product inside check                         | ( | 01  | Samples | ) | Conform     |
|         | Drop test on outer carton (H=76 cm)          | ( | 00  | Carton  | ) | Not Conform |