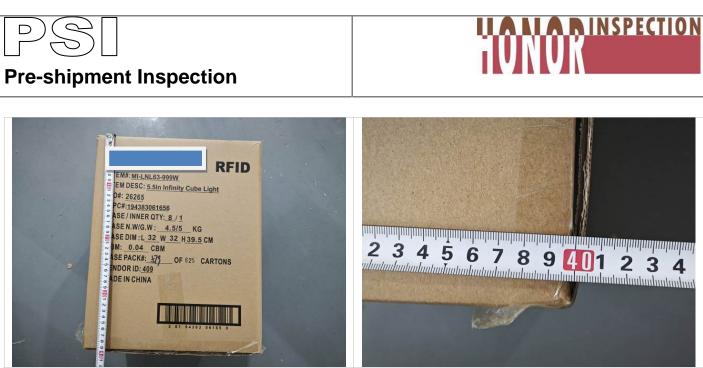

| 4) F       | PACKAGING           |                     |                      |                       |                                                              |        |  |  |  |
|------------|---------------------|---------------------|----------------------|-----------------------|--------------------------------------------------------------|--------|--|--|--|
| Result: N  | Not Confo           | rm, Refer to Specia | I Attentions:1       |                       |                                                              |        |  |  |  |
| Item No    | em No Accessories U |                     |                      | Unit Packing          | Unit Packing                                                 |        |  |  |  |
| MI-LNL63-9 | 999W                |                     |                      |                       | ch piece packed per gift box with 8pcs onge, 8pcs per carton |        |  |  |  |
|            |                     | Data                | Red color marked was | s/were found out of s | pecification.                                                |        |  |  |  |
| Dimension  | n of carto          | n (L×W×H cm)        |                      | ( 03                  | Samples ) Cont                                               | form   |  |  |  |
| Item No    |                     | Specification       | Actual               | Item No               | Specification                                                | Actual |  |  |  |
| MI-LNL63-9 | 999W                | 32x32x39.5          | 32x32.5x40.5         |                       |                                                              |        |  |  |  |
|            |                     | Data                | Red color marked was | s/were found out of s | pecification.                                                |        |  |  |  |

| Weight of carton | (Kgs)         |                     | ( 03                   | Samples ) Confo | rm     |
|------------------|---------------|---------------------|------------------------|-----------------|--------|
| Item No          | Specification | Actual              | Item No                | Specification   | Actual |
| MI-LNL63-999W    | 5.0           | 4.63                |                        |                 |        |
|                  | Data          | Red color marked wa | as/were found out of s | specification.  |        |